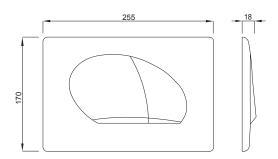

For installation on concealed flushing cisterns

Material: high quality plastic

Dual flushing

Color: matt chrome

For 189 concealed cisterns

For 198 concealed cisterns

Easy installation and service

### **PRODUCT CONTAINS**

Complete fixing material