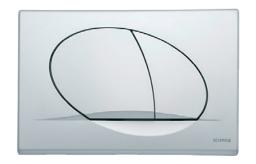

#### **Article number:**

**EAN-Code:** 

257421

3838912027801

Discover the ideal flushing plates for mechanical activation, available in a diverse array of designs, colors, materials, and shapes. Elevate your comfort and satisfaction with this curated selection, tailored to meet your unique preferences and needs.

For installation on concealed flushing cisterns

Material: high quality plastic

Dual flushing

Color: matt chrome

For 189 concealed cisterns

For 198 concealed cisterns

Easy installation and service

# **OTHER AVAILABLE OPTIONS:**

White

Bright chrome Matt Black

Gold