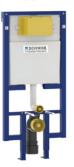

For installation on concealed flushing cisterns

### **PROPERTIES**

Material: wood

Dual flushing

Color: zebrano

For 189 concealed cisterns

For 198 concealed cisterns

#### **SPECIAL FEATURES**

Easy installation and service

### **PRODUCT CONTAINS**

Complete fixing material