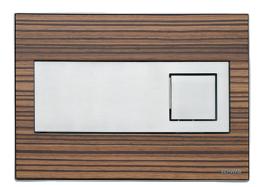

#### **Article number:**

EAN-Code:

256718

3838912027108

Discover the ideal flushing plates for mechanical activation, available in a diverse array of designs, colors, materials, and shapes. Elevate your comfort and satisfaction with this curated selection, tailored to meet your unique preferences and needs.

### **PROPERTIES**

Material: wood

Dual flushing

Color: zebrano

For 189 concealed cisterns

For 198 concealed cisterns