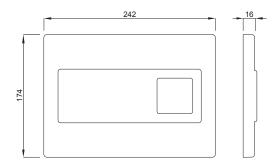

### A GLOBAL FAMILY OF BRANDS







## CARO

#### **Article number:**

EAN-Code:

256718

3838912027108

Discover the ideal flushing plates for mechanical activation, available in a diverse array of designs, colors, materials, and shapes. Elevate your comfort and satisfaction with this curated selection, tailored to meet your unique preferences and needs.



For installation on concealed flushing cisterns

### **PROPERTIES**

Material: wood

Dual flushing

Color: zebrano

For 189 concealed cisterns

For 198 concealed cisterns

#### **SPECIAL FEATURES**

Easy installation and service

### **PRODUCT CONTAINS**

Complete fixing material

#### **PACKING**

Carton: 4 Pcs













## **OTHER AVAILABLE OPTIONS:**



Glass - Mint green



Glass - White



Glass - Black



Wood - Wenge



Plastic - White



Plastic - Black



Plastic - Matt black



Glass - White/Gold



Glass - Black/Gold



## A GLOBAL FAMILY OF BRANDS







# TO BE USED WITH:

DUPLO WC 189 DWC PREMIUM



DUPLO WC 189 PREMIUM



DUPLO WC 189A



DUPLO WC 198



DUPLO WC 198 4,5/3 lit.



DUPLO WC 198



DUPLO WC 198



**SET WC 189** BLOCK



SET WC 189 PREMIUM



SET WC 189



SET WC 198



UP 189



UP 198



UP 198