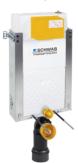

For installation on concealed flushing cisterns

### **PROPERTIES**

Material: wood

Dual flushing

Color: zebrano

For 189 concealed cisterns

For 198 concealed cisterns

#### **SPECIAL FEATURES**

Easy installation and service

### **PRODUCT CONTAINS**

Complete fixing material