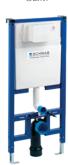

For installation on concealed flushing cisterns

### **PROPERTIES**

Material: wood

Dual flushing

Color: zebrano

For 189 concealed cisterns

For 198 concealed cisterns

#### **SPECIAL FEATURES**

Easy installation and service

### **PRODUCT CONTAINS**

Complete fixing material