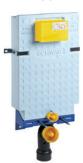

For installation on concealed flushing cisterns

### **PROPERTIES**

Material: wood

Dual flushing

Color: zebrano

For 189 concealed cisterns

For 198 concealed cisterns

#### **SPECIAL FEATURES**

Easy installation and service

### **PRODUCT CONTAINS**

Complete fixing material