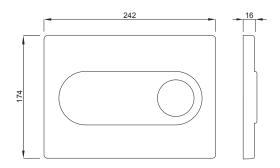

For installation on concealed flushing cisterns

Material: wood

Dual flushing

Color: zebrano

For 189 concealed cisterns

For 198 concealed cisterns

Easy installation and service