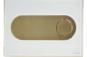

## **CIRCLE**

#### **Article number:**

**EAN-Code:** 

12316

3838912027610

Discover the ideal flushing plates for mechanical activation, available in a diverse array of designs, colors, materials, and shapes. Elevate your comfort and satisfaction with this curated selection, tailored to meet your unique preferences and needs.

For installation on concealed flushing cisterns

Material: wood

Dual flushing

Color: zebrano

For 189 concealed cisterns

For 198 concealed cisterns

Easy installation and service

## **OTHER AVAILABLE OPTIONS:**

Glass - Mint green

Glass - White

Glass - Black

Wood - Wenge

Plastic - White

Plastic - Black

Plastic - Matt black

Glass - White/Gold

Glass - Black/Gold