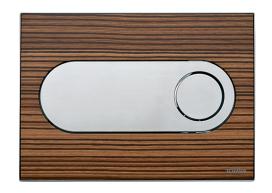

## **CIRCLE**

For installation on concealed flushing cisterns

Material: wood

Dual flushing

Color: zebrano

For 189 concealed cisterns

For 198 concealed cisterns

Easy installation and service