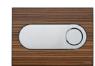

## **CIRCLE**

### **PROPERTIES**

Material: wood

Dual flushing

Color: wenge

For 189 concealed cisterns

For 198 concealed cisterns