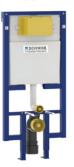

For installation on concealed flushing cisterns

### **PROPERTIES**

Material: wood

Dual flushing

Color: wenge

For 189 concealed cisterns

For 198 concealed cisterns

### **SPECIAL FEATURES**

Easy installation and service

## **PRODUCT CONTAINS**

Complete fixing material