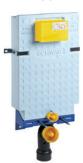

For installation on concealed flushing cisterns

### **PROPERTIES**

Material: wood

Dual flushing

Color: wenge

For 189 concealed cisterns

For 198 concealed cisterns

### **SPECIAL FEATURES**

Easy installation and service

## **PRODUCT CONTAINS**

Complete fixing material