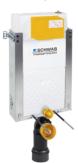

For installation on concealed flushing cisterns

### **PROPERTIES**

Material: wood

Dual flushing

Color: wenge

For 189 concealed cisterns

For 198 concealed cisterns

### **SPECIAL FEATURES**

Easy installation and service

## **PRODUCT CONTAINS**

Complete fixing material