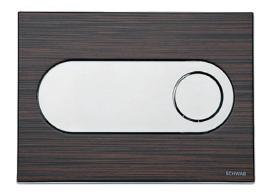

## **CIRCLE**

### **PROPERTIES**

Material: wood

Dual flushing

Color: wenge

For 189 concealed cisterns

For 198 concealed cisterns