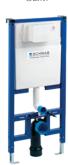

For installation on concealed flushing cisterns

### **PROPERTIES**

Material: wood

Dual flushing

Color: wenge

For 189 concealed cisterns

For 198 concealed cisterns

### **SPECIAL FEATURES**

Easy installation and service

## **PRODUCT CONTAINS**

Complete fixing material